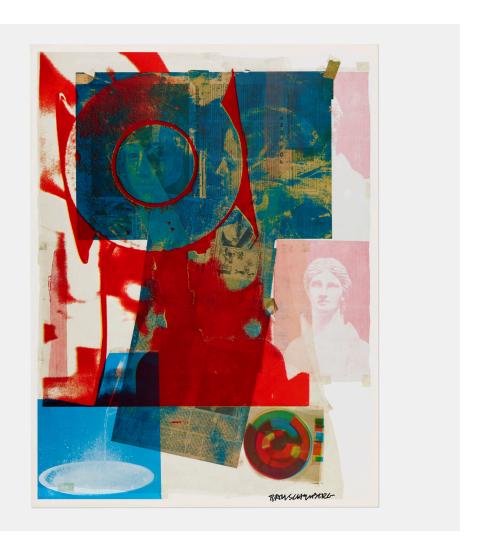

### ROBERT RAUSCHENBERG

**Quarry Local One** 

offset lithograph in colors

image:  $33\frac{1}{4}$  h ×  $24\frac{1}{8}$  w in (84 × 63 cm) sheet:  $34\frac{1}{2}$  h × 26 w in (88 × 66 cm)

Signed to lower right 'Rauschenberg'. This work is from the unnumbered edition of 500 printed and published by Quarry, Local One/Amalgamated Lithographers of America, and Color Lithographers Service, Inc, New York.

Estimate: \$1,000-1,500

Result: \$1,386