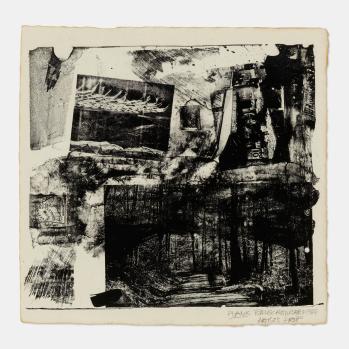

### ROBERT RAUSCHENBERG

Plank (from the Rauschenberg: XXXIV Drawings for Dante's Inferno portfolio)

lithograph on Angoumois

image: 13% h × 15% w in (35 × 39 cm) sheet: 15% h × 16% w in (40 × 41 cm)

Signed, titled, dated and numbered to lower right 'Plank Rauschenberg 1964 artist's proof'. This work is an artist's proof apart from the edition of 43 printed and published by Universal Limited Art Editions, West Islip, NY.

Literature: Foster 15

Estimate: \$4,000-6,000

Result: \$8,820