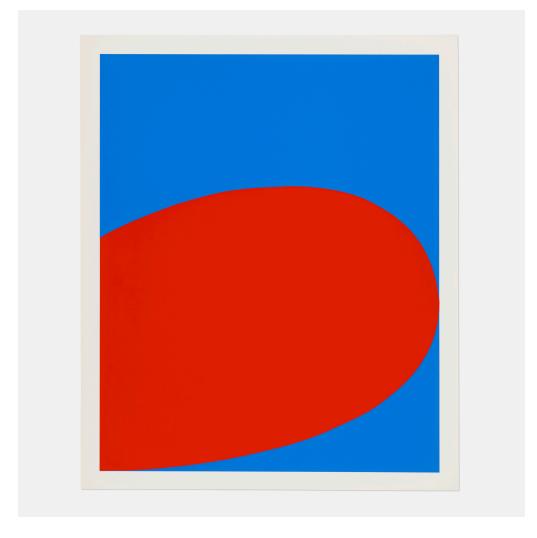

### **ELLSWORTH KELLY**

Red Blue (from the Ten Works x Ten Painters portfolio)

screenprint in colors

image:  $22 \text{ h} \times 17\% \text{ w}$  in  $(56 \times 45 \text{ cm})$  sheet:  $23\% \text{ h} \times 19\% \text{ w}$  in  $(61 \times 50 \text{ cm})$ 

This work is from the unsigned, unnumbered edition of 500 printed by Sirocco Screenprinters/Ives-Sillman Inc., New Haven, CT and published by Wadsworth Atheneum, Hartford, CT.

Estimate: \$3,000-5,000

Result: \$8,190