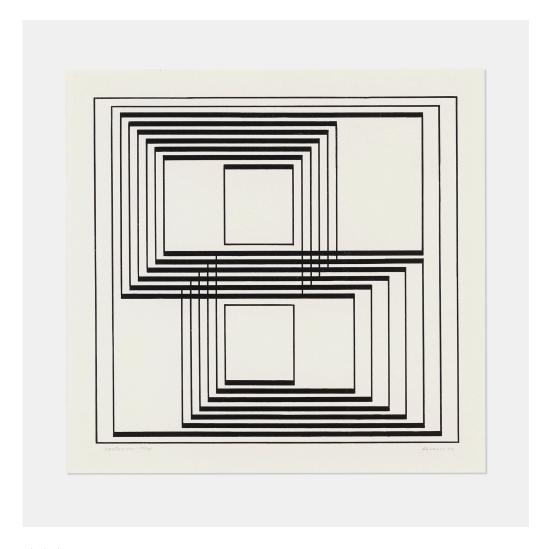

### JOSEF ALBERS

Seclusion (from the Graphic Tectonics series)

zinc plate lithograph on Serir Whitewove image:  $12 \text{ h} \times 12\% \text{ w}$  in  $(30 \times 32 \text{ cm})$  sheet:  $19\% \text{ h} \times 23\% \text{ w}$  in  $(49 \times 61 \text{ cm})$ 

Signed, titled, dated and numbered to lower edge 'Seclusion 20/30 Albers 42'. This work is number 20 from the edition of 30 printed by Reinhard Schumann, Hickory, NC.

Provenance: Brooke Alexander, Inc., New York | Private Collection

**Literature:** Danilowitz 105 **Estimate:** \$2,500-3,500

Result: \$5,292