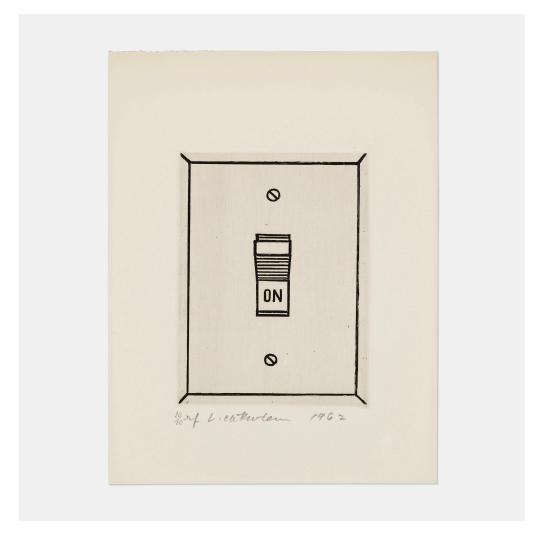

### **ROY LICHTENSTEIN**

On (from the International Anthology of Contemporary Engraving: The International Avant-Garde: America Discovered, Volume 5)

etching on BFK Rives

image:  $6 \text{ h} \times 4\frac{1}{2} \text{ w}$  in (15 × 11 cm) sheet:  $10 \text{ h} \times 7\frac{1}{2} \text{ w}$  in (25 × 19 cm)

On is Roy Lichtenstein's first commissioned print and his first Pop print.

Signed, dated and numbered to lower edge '20/60 Roy Lichtenstein 1962'. This work is number 20 from the edition of 60 printed by G. Leblanc, Paris and published by Galleria Schwarz, Milan.

Literature: Corlett 32

Estimate: \$18,000-24,000

Result: \$30,240