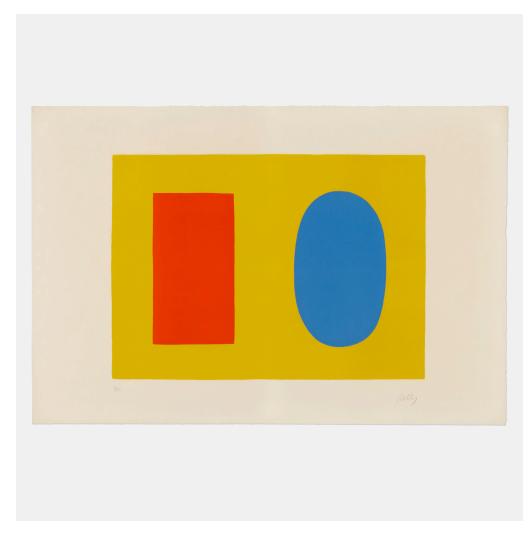

### **ELLSWORTH KELLY**

Orange and Blue Over Yellow

lithograph in colors on BFK Rives

image: 16% h × 23% w in ( $42 \times 59$  cm) sheet: 23% h × 35 w in ( $60 \times 89$  cm)

Signed and numbered to lower edge '3/10 Kelly'. This work is artist's proof 3 of 10 apart from the edition of 75 published by Maeght Éditeur, Paris.

**Provenance:** Collection of Richard Dorso | LAMA, *Collection of Richard Dorso*, 9 October 2011, Lot 19 | Private Collection

**Literature:** Axsom 30

Estimate: \$4,000-6,000

Result: \$60,480