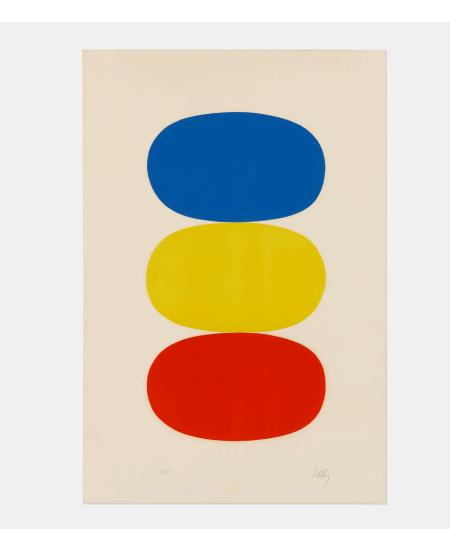

### ELLSWORTH KELLY Blue and Yellow and Red-Orange

lithograph in colors on BFK Rives  $35 h \times 23\%$  w in (89 × 59 cm)

Signed and numbered to lower edge '15/75 Kelly'. This work is number 15 from the edition of 75 published by Maeght Éditeur, Paris.

**Provenance:** Collection of Richard Dorso | LAMA, *Collection of Richard Dorso*, 9 October 2011, Lot 20 | Private Collection

Literature: Axsom 17

Estimate: \$7,000-9,000 Result: \$25,200