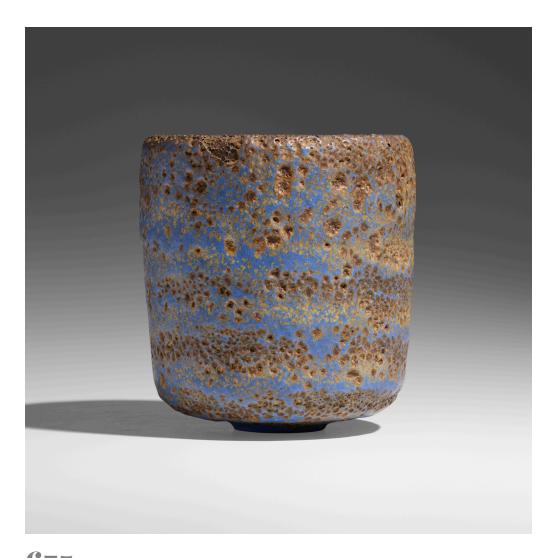

## GERTRUD AND OTTO NATZLER Rounded vase form

USA, 1949 | earthenware with Lazuli Crater glaze  $7\frac{1}{4}$  h ×  $6\frac{1}{2}$  dia in (18 × 17 cm)

Rago would like to thank Gail Natzler for her gracious assistance cataloging this lot.

Signed to underside 'Natzler' with archive number 'A146'.

Provenance: The Artists | Collection of Tilli Lorch, Los Angeles | Private Collection, California

Estimate: \$3,500-4,500 Result: \$7,560