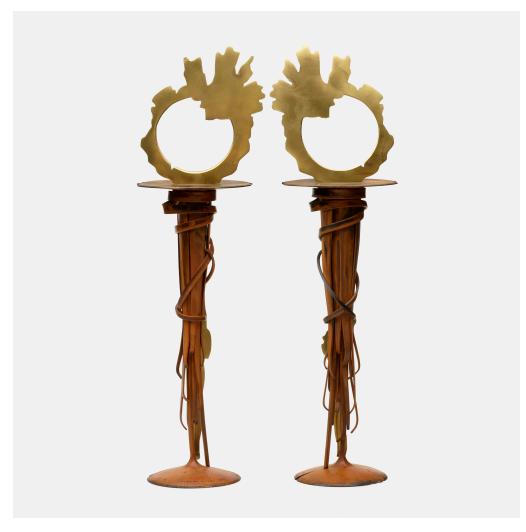

## ALBERT PALEY

Eclipse candleholders, pair

Paley Studio | USA, 2004 | forged and fabricated steel with natural patina, brass  $23\% \ h \times 7 \ dia \ in (60 \times 18 \ cm)$ 

Impressed signature and date to base of each example '© Albert Paley 2004". These works are from the edition of 25 pairs and are registered in the Paley Studio Archives as number DC 1994.03.

Provenance: Acquired directly from the artist by the present owner

Estimate: \$2,000-3,000

Result: \$3,024