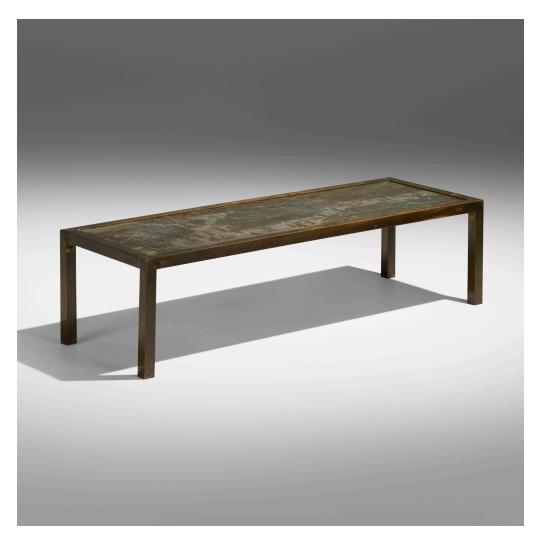

### PHILIP AND KELVIN LAVERNE Festival coffee table

USA, c. 1960's | acid-etched, patinated and enameled bronze over pewter and wood 15 h  $\times$  57 w  $\times$  19¾ d in (38  $\times$  145  $\times$  50 cm)

Raised and incised signature to top 'Philip - Kelvin LaVerne'.

**Provenance:** Private Collection | Rago, Modern Design, 28 October 2012, Lot 1049 | East Coast Collection

Literature: Philip and Kelvin LaVerne: Sculpture III, studio catalog, pg. 27 illustrates the decor