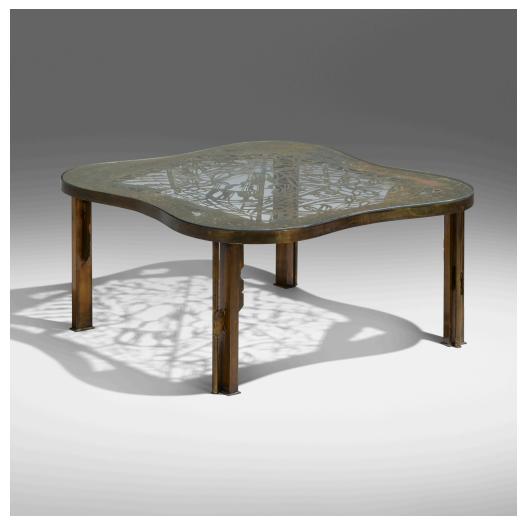

## PHILIP AND KELVIN LAVERNE

Rare Viola coffee table

USA, 1965 | acid-etched and patinated bronze over wood, glass 17½ h  $\times$  39 w  $\times$  35 d in (44  $\times$  99  $\times$  89 cm)

Etched signature and date to top 'Philip + Kelvin LaVerne 65'.

**Provenance:** Private Collection | Rago, *Modern Design*, 26 February 2012, Lot 730 | East Coast

Collection

Literature: Philip and Kelvin LaVerne: Sculpture III, studio catalog, pg. 10

Estimate: \$2,500-3,500

Result: \$6,048