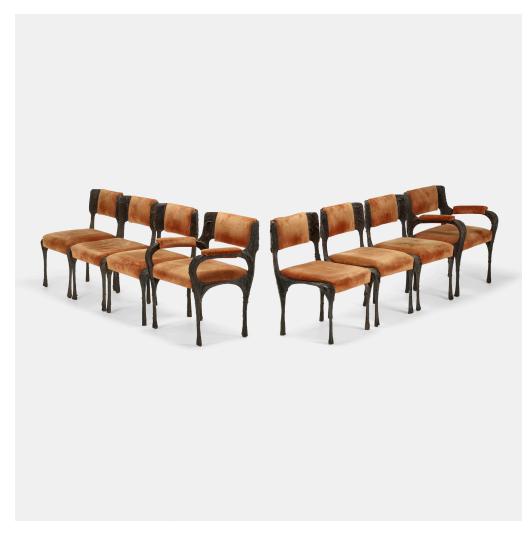

### PAUL EVANS

Sculpted Bronze chairs, set of eight

Paul Evans Studio for Directional | USA, c. 1970 | bronzed resin over steel, upholstery armchairs: 32 h × 26¼ w × 23 d in (81 × 67 × 58 cm) side chairs: 32 h × 20 w × 23 d in (81 × 51 × 58 cm)

Set is comprised of two armchairs, model PE-105 and six side chairs, model PE-106.

**Provenance:** Acquired from Directional by the present owner **Literature:** *Directional*, manufacturer's catalog, unpaginated