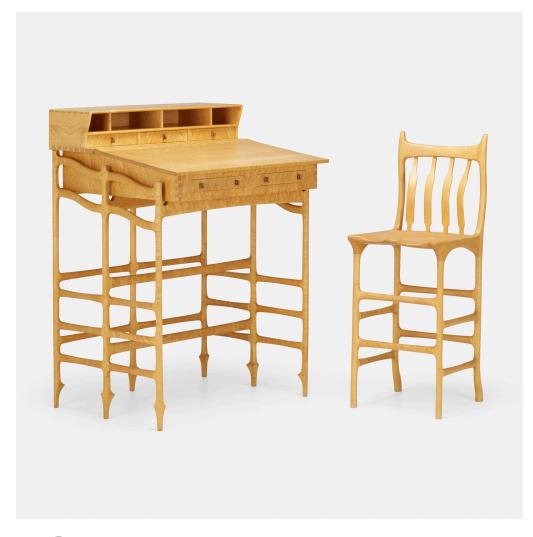

## JOHN WESLEY WILLIAMS

Desk and chair

USA, c. 1980 | bird's-eye maple, wenge

desk:  $51\frac{1}{4} \text{ h} \times 36 \text{ w} \times 31 \text{ d in } (130 \times 91 \times 79 \text{ cm})$ chair:  $46\frac{1}{2} \text{ h} \times 16\frac{1}{2} \text{ w} \times 19 \text{ d in } (118 \times 42 \times 48 \text{ cm})$ 

Desk features eight drawers, four-bay letter holder and flip-top writing surface. Branded signature to base of desk 'Handcrafted by John Wesley Williams'.

Estimate: \$3,000-5,000

Result: \$3,528