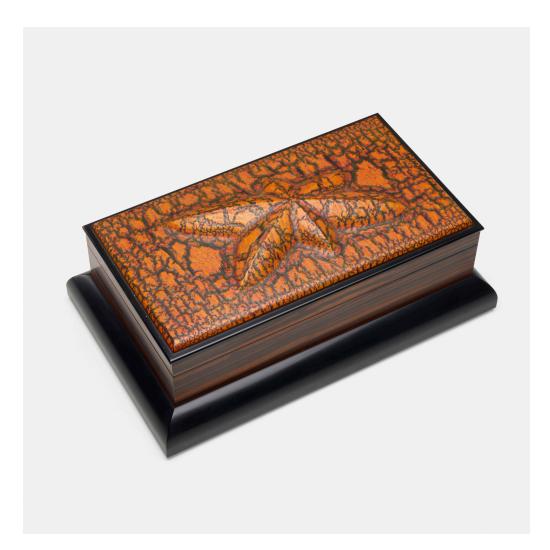

## WENDELL CASTLE Humidor

USA, 1996 | rosewood, polychromed jelutong, cedar, and humidity regulator  $7^{3}$  h × 19<sup>1</sup>/<sub>4</sub> w × 11<sup>3</sup>/<sub>4</sub> d in (20 × 49 × 30 cm)

Carved signature and date to side 'WC 96'. This work is from the edition of 4 and is registered with the artist's studio as number 2915.

Provenance: Rago, Modern Design, 9 June 2013, Lot 805 | East Coast Collection

**Literature:** Wendell Castle: A Catalogue Raisonné 1958-2012, Eerdmans, pg. 276, no. IV.111 illustrates the series

Estimate: \$2,000-3,000 Result: \$5,040