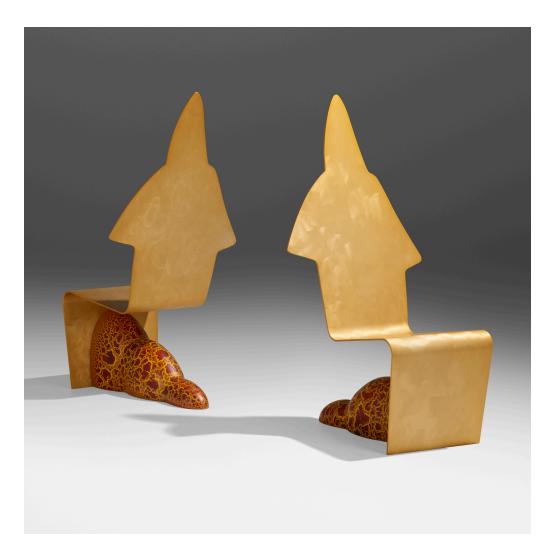

## MODERN DESIGN

589

WENDELL CASTLE Aluminum chairs, pair

USA, 2001 | aluminum and polychromed, gel-coated fiberglass 48 h × 24 w × 27 d in (122 × 61 × 69 cm)

Etched signature and date to base of each example 'Castle O1'. These works are 2 of 5 examples produced apart from one prototype and are registered with the artist's studio as number 1268.

Provenance: The Artist | Private Collection | East Coast Collection

**Literature:** *Wendell Castle: A Catalogue Raisonné* 1958-2012, Eerdmans, ppg. 329-330, no. IV.378 references these examples

Estimate: \$7,000-10,000 Result: \$7,560