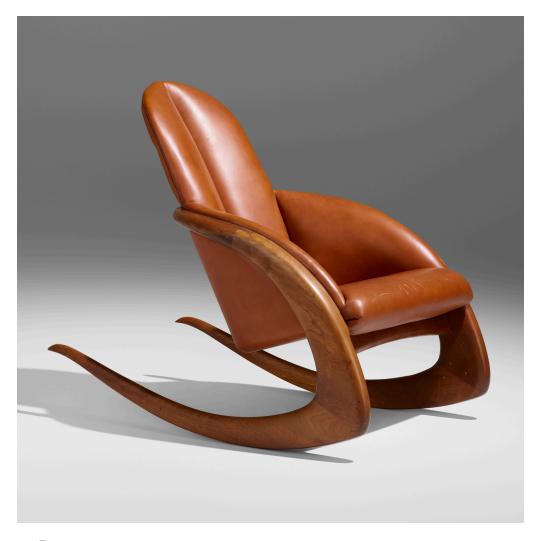

## WENDELL CASTLE

Crescent rocker

USA, 1978 | walnut, leather  $35 \text{ h} \times 27 \text{ w} \times 41 \text{ d}$  in  $(89 \times 69 \times 104 \text{ cm})$ 

Carved signature and date to underside 'W Castle 78'. This work is from an edition of unknown size and is registered with the artist's studio as number 107.

Provenance: East Coast Collection

**Exhibited:** Wharton to Wendell, 6 October 2013 - September 2014, Modernism Museum Mount Dora, Mount Dora, FL

**Literature:** Wendell Castle: A Catalogue Raisonné 1958-2012, Eerdmans, pg. 102, no. II.161 references this series

Estimate: \$6,000-9,000

Result: \$12,600