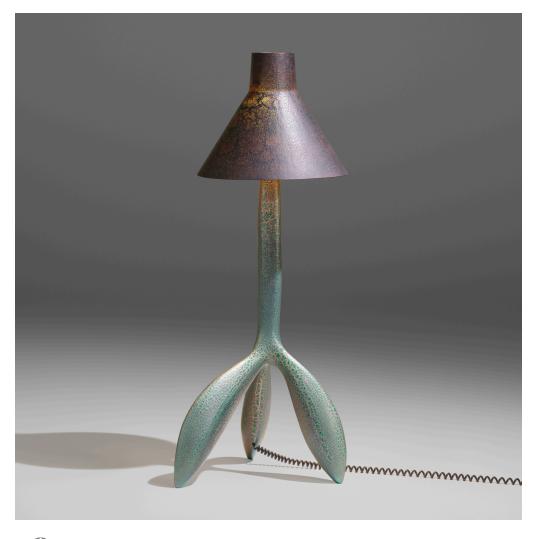

## WENDELL CASTLE

Pod Leg floor lamp

USA, 1996 | polychromed wood and fiberglass 56% h × 24 dia in (144 × 61 cm)

Carved signature and date to leg 'Castle 96'. This work is unique and is registered with the artist's studio as number 2913.

**Provenance:** Peter Joseph, New York | Private Collection | Rago, *Modern Design*, 5 June 2016, Lot 869 | East Coast Collection

**Literature:** Wendell Castle: A Catalogue Raisonné 1958-2012, Eerdmans, pg. 292, no. IV.178 references this example

Estimate: \$7,000-10,000

Result: \$32,760