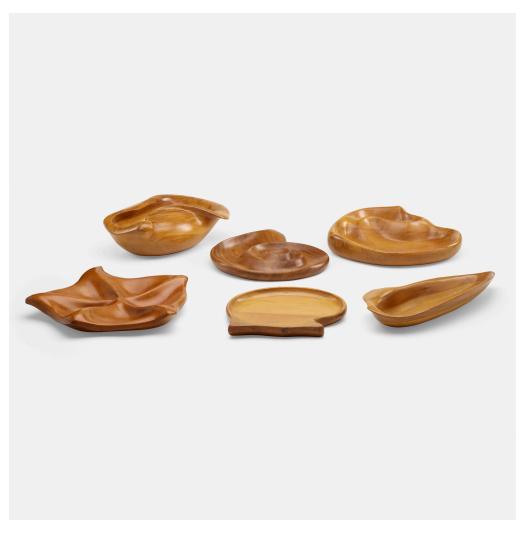

## **578**

RUSSEL WRIGHT Oceana bowls, set of six

Klise Manufacturing Company | USA, c. 1935 | olivewood, cherry  $\frac{3}{4}$  h × 9 dia in (2 × 23 cm)  $2\frac{1}{2}$  h × 12 w × 13 $\frac{1}{2}$  d in (6 × 30 × 34 cm)

Branded signature to underside of each example 'Russel Wright'. Paper manufacturer's label to underside of one example and partial label to additional example 'designed by Russel Wright Oceana carved wooden ware made by Klise'.

**Literature:** Collector's Encyclopedia of Russel Wright, Second Edition, Kerr, ppg. 115-119 illustrate series Russel Wright: Creating American Lifestyle, Albrecht, Schonfeld and Shapiro, ppg. 28-29 illustrate series

Estimate: \$3,000-5,000 Result: \$3,024