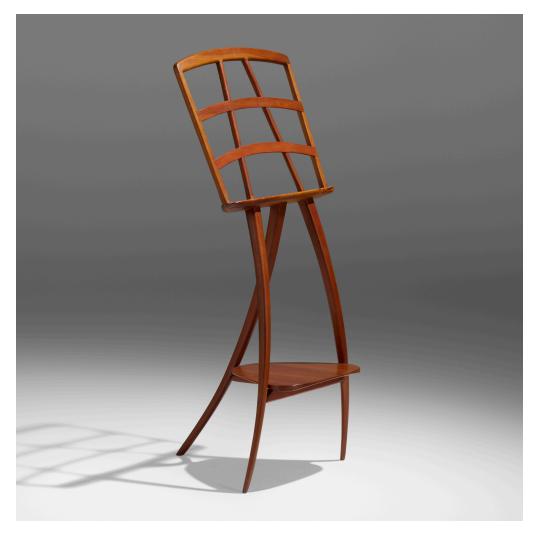

## WHARTON ESHERICK

Music stand

USA, 1962 | walnut  $44 \text{ h} \times 18 \text{ w} \times 20 \text{ d}$  in  $(112 \times 46 \times 51 \text{ cm})$ 

Carved signature and date to reverse 'WE 1962'.

**Provenance:** The Artist | Philadelphia charity auction | Private Collection | Rago, *Modern Design*, 25 April 2010, Lot 768 | East Coast Collection

Literature: Wharton Esherick: The Journey of a Creative Mind, Bascom, pg. 199

An example of this form is held in the permanent collection of the Metropolitan Museum of Art, New York.

Estimate: \$15,000-20,000

Result: \$16,380