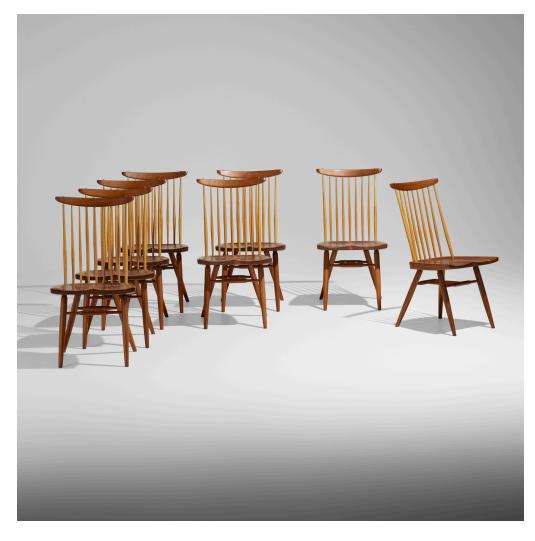

## **GEORGE NAKASHIMA**

New chairs, set of eight

Nakashima Studio | USA, 1975 | American black walnut, hickory  $35\frac{1}{4}$  h ×  $18\frac{1}{2}$  w × 21 d in (90 × 47 × 53 cm)

Chairs feature multi-plank seats. Signed with client name to underside of each example 'Minkin'. Sold with digital copies of the original invoice and drawing.

Provenance: Acquired directly from the artist by Mr. Jerome Minkin, Princeton

Estimate: \$12,000-18,000

Result: \$30,240