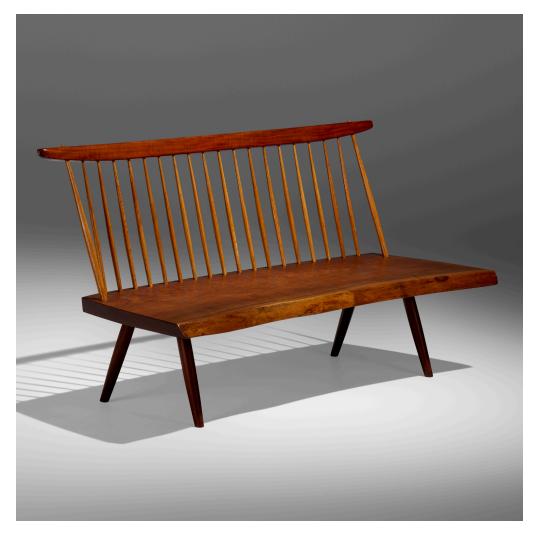

## GEORGE NAKASHIMA

Bench with Back

Nakashima Studio | USA, 1972 | American black walnut, hickory 31% h × 60 w × 21 d in (80 × 152 × 53 cm)

Bench features a single slab seat with one free edge. Sold with a digital copy of the original order card.

**Provenance:** Acquired directly from the artist by Ms. Phyllis Richman, Washington, D.C. | Thence by descent

Literature: George Nakashima, Woodworkers, studio catalog, unpaginated

Estimate: \$10,000-15,000