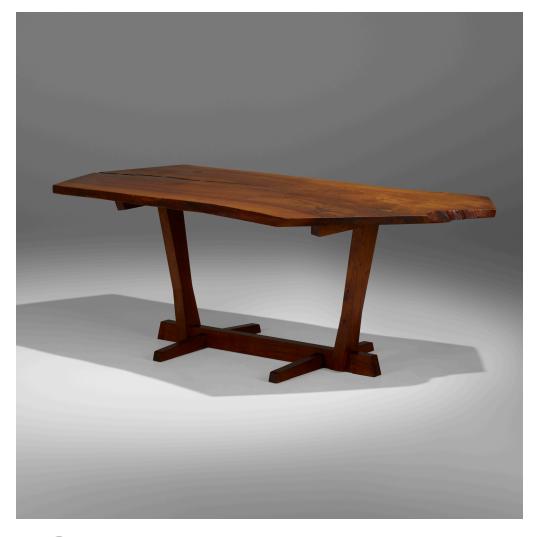

## GEORGE NAKASHIMA

**Exceptional Conoid dining table** 

Nakashima Studio | USA, 1963 | English walnut, rosewood 29 h  $\times$  79 w  $\times$  40½ d in (74  $\times$  201  $\times$  103 cm)

Table features a single slab top with two free edges and three rosewood butterflies. Signed with client name to underside 'Anderson'. Sold with a digital copy of the original order card.