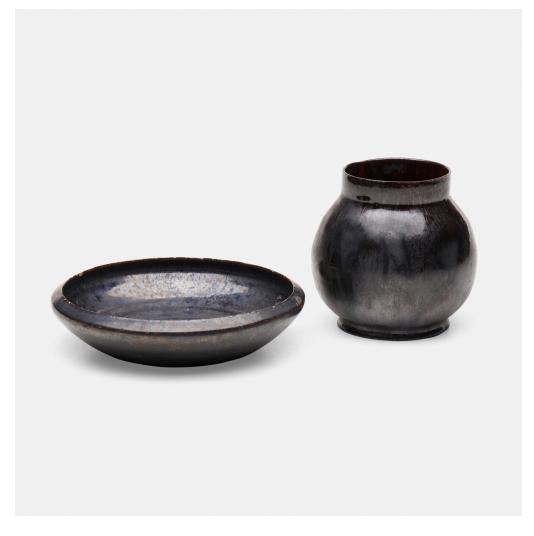

## Rago

333 North Main Street Lambertville NJ t 609 397 9374 f 609 397 9377

ragoarts.com bid@ragoarts.com

203

GEORGE E. OHR

Vase and bowl

USA, 1897-1900, 1895-96 | glazed earthenware  $1\frac{1}{4}$  h × 5 dia in (3 × 13 cm)

31/4 h × 31/4 dia in (8 × 8 cm)

Impressed signature to underside of taller example 'G.E. OHR, Biloxi, Miss.' and additional example 'GEO E OHR, BILOXI OHR'.

**Provenance:** The Artist | Thence by descent | Collection of James Carpenter, New Jersey | Acquired from the previous c. 1975, Private Collection | Estate of the previous