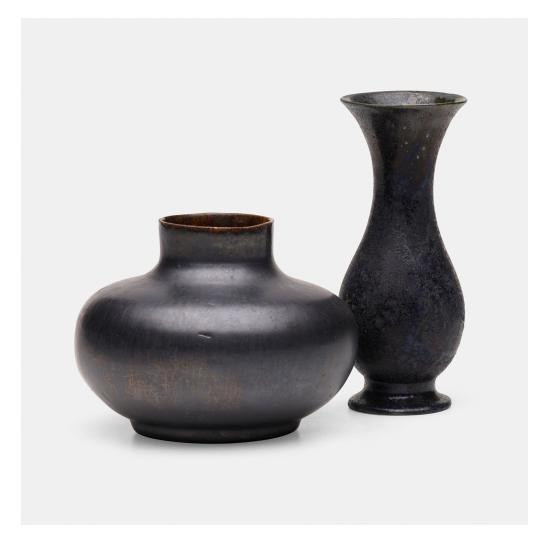

## Rago

333 North Main Street Lambertville NJ t 609 397 9374 f 609 397 9377

ragoarts.com bid@ragoarts.com

202

GEORGE E. OHR Vases, set of two

USA, 1897-1900, 1898-1910 | glazed earthenware  $3\frac{1}{2}$  h ×  $4\frac{1}{2}$  dia in (9 × 11 cm) 5 h × 2 dia in (13 × 5 cm)

Impressed signature to underside of taller example 'G. E. OHR, Biloxi, Miss.' Incised script signature to underside of additional example 'G E Ohr'.

**Provenance:** The Artist | Thence by descent | Collection of James Carpenter, New Jersey | Acquired from the previous c. 1975, Private Collection | Estate of the previous