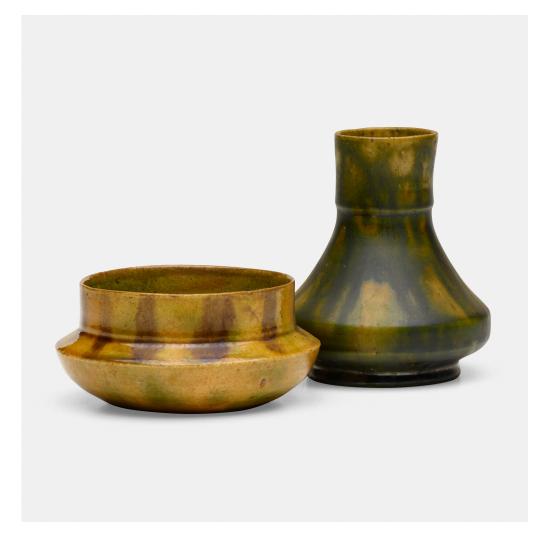

## GEORGE E. OHR Vases, set of two

USA, 1895-96 | glazed earthenware  $2 \text{ h} \times 4\frac{1}{2}$  dia in  $(5 \times 11 \text{ cm})$   $4\frac{1}{4} \text{ h} \times 3\frac{1}{2}$  dia in  $(11 \times 9 \text{ cm})$ 

Impressed signature to underside of each example 'GEO E OHR, BILOXI, MISS'.

**Provenance:** The Artist | Thence by descent | Collection of James Carpenter, New Jersey | Acquired from

the previous c. 1975, Private Collection | Estate of the previous