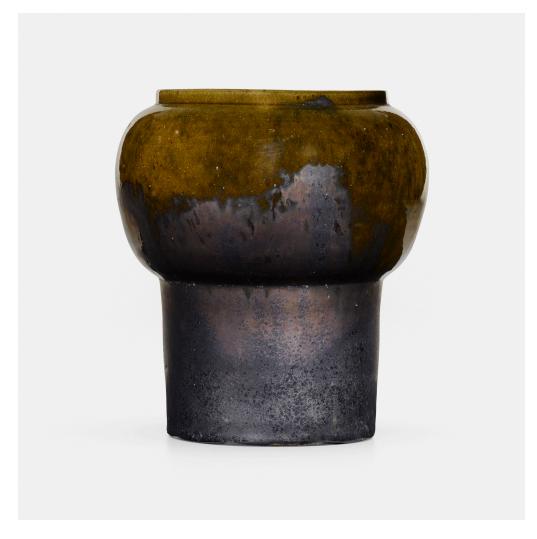

## EARLY 20TH CENTURY DESIGN

Auction

19 January 2023 10:00 am et

Rago

333 North Main Street Lambertville NJ t 609 397 9374 f 609 397 9377

ragoarts.com bid@ragoarts.com

199

GEORGE E. OHR Large vase

USA, 1897-1900 | glazed earthenware  $6 \text{ h} \times 5\frac{1}{4} \text{ dia in } (15 \times 13 \text{ cm})$ 

Vase features a green and gunmetal glaze. Impressed signature to underside 'G.E. OHR, Biloxi, Miss.'.