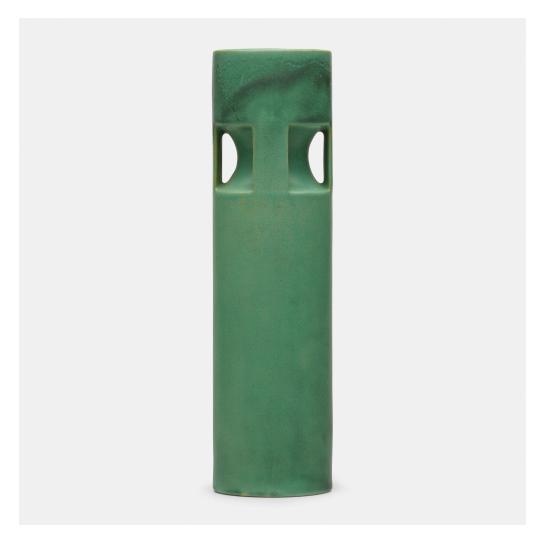

### WILLIAM DAY GATES FOR TECO POTTERY

Rare buttressed vase, model 375

USA, 1902-20 | glazed earthenware  $11 \text{ h} \times 3 \text{ dia in } (28 \times 8 \text{ cm})$ 

Impressed manufacturer's mark to underside 'Teco'.

Provenance: Rago, Early 20th Century Design, 21 January 2017, Lot 146 | Important Private

Collection, New York

Literature: Teco: Art Pottery of the Prairie School, Darling, pg. 154

Estimate: \$1,500-2,000

Result: \$4,788