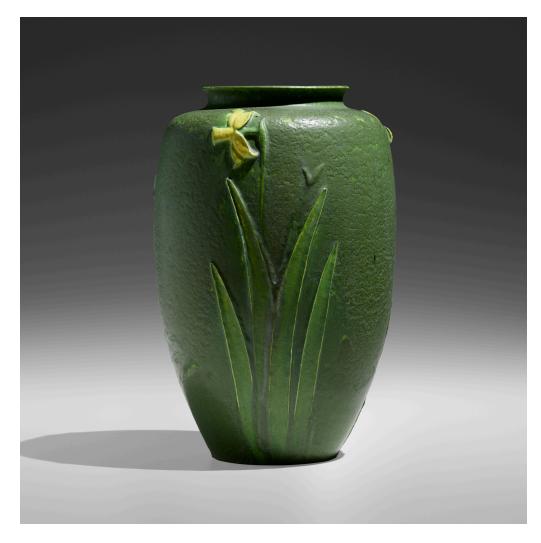

## RUTH ERICKSON FOR GRUEBY FAIENCE COMPANY

Exceptional vase with daffodils

USA, 1899-1910 | glazed earthenware 12% h  $\times$  7% dia in (31  $\times$  20 cm)

Impressed manufacturer's mark to underside 'Grueby Pottery Boston USA' with lotus symbol and incised artist's initials 'RE'.

Provenance: Important Private Collection

**Literature:** The Ceramics of William H. Grueby, Montgomery, pg. 41 Grueby Pottery: A New England Arts and Crafts Venture, The William Curry Collection, exhibition catalog, pg. 27