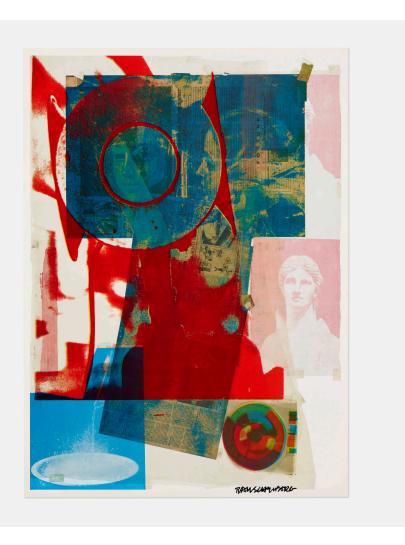

## ROBERT RAUSCHENBERG

**Quarry Local One** 

offset lithograph in colors

image:  $33\frac{1}{4}$  h ×  $24\frac{1}{8}$  w in (84 × 63 cm) sheet:  $34\frac{1}{2}$  h × 26 w in (88 × 66 cm)

Signed to lower right 'Rauschenberg'. This work is from the unnumbered edition of 500 printed and published by Quarry, Local One/Amalgamated Lithographers of America, and Color Lithographers Service, Inc, New York.

Estimate: \$1,000-1,500

Result: \$2,500