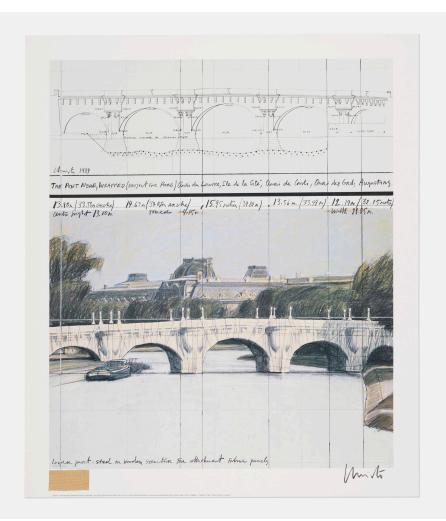

## CHRISTO Pont Neuf Wrapped

offset lithograph in colors, fabric swatch image:  $28 \text{ h} \times 23\%$  w in ( $71 \times 60 \text{ cm}$ ) sheet: 31% h × 27% w in ( $81 \times 69 \text{ cm}$ )

Signed to lower right 'Christo'. This work is from the edition of unknown size published by Nouvelles Images Editeurs, Lombreuil, France. Sold with a swatch of the original fabric used in the project and a certificate of authenticity from a renowned third-party signature authentication institution.