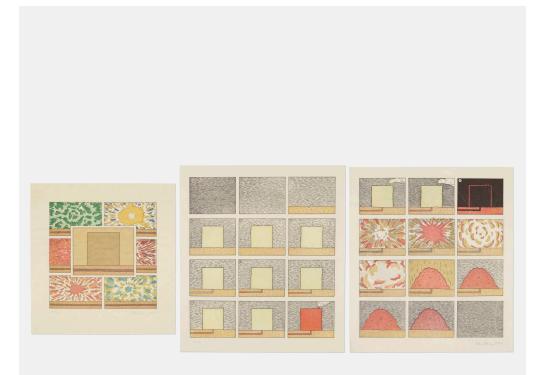

### **PETER HALLEY** Narrative (diptych); Cell with Explosions II (two works)

line engraving in colors on Wahon, relief halftone in colors on two sheets  $19\frac{1}{2}$  h ×  $34\frac{1}{2}$  w in (50 × 88 cm) 16 h ×  $15\frac{1}{4}$  w in (41 × 39 cm)

Signed, dated and numbered to lower edge of each work 'PP I Peter Halley 1993' and 'PP I Peter Halley 1992'. These works are printer's proofs number 1 printed and published by The Spring Street Workshop, New York (*Narrative*) and Pace Editions, New York (*Cell with Explosions I*)