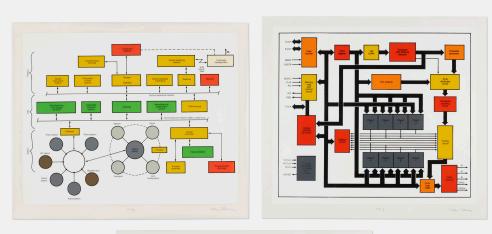

## **PETER HALLEY** Three works from the Organizational Charts suite

screenprint in colors on Mylar 24½ h × 27 w in (62 × 69 cm) 23¼ h × 28 w in (59 × 71 cm) 23 h × 30½ w in (58 × 77 cm)

Signed and numbered to lower edge 'PP I Peter Hally'. This partial suite of three works is printer's proof number 1 apart from the edition of 50 co-published by Pace Editions, New York and Editions Schellmann, New York and Munich.

**Provenance:** Collection of Joe Wilfer

Estimate: \$2,500-3,500