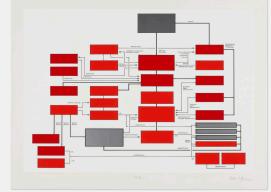

## **PETER HALLEY** Three works from the Organizational Charts suite

screenprint in colors on Mylar 24½ h × 27 w in (62 × 69 cm) 23¼ h × 28 w in (59 × 71 cm) 23 h × 30½ w in (58 × 77 cm)

Signed and numbered to lower edge 'PP I Peter Hally'. This partial suite of three works is printer's proof number 1 apart from the edition of 50 co-published by Pace Editions, New York and Editions Schellmann, New York and Munich.

**Provenance:** Collection of Joe Wilfer

Estimate: \$2,500-3,500