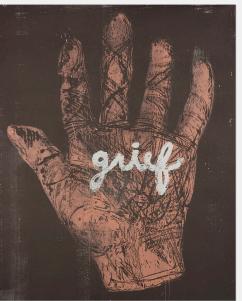

## JIM DINE Love and Grief (diptych)

woodcut in colors with hand-coloring each: 41% h × 32% w in (105 × 83 cm) overall: 41% h × 65% w in (105 × 166 cm)

Signed, dated and numbered to lower edge of one sheet 'AP Jim Dine 1992'. This work is an artist's proof apart from the edition of 17 printed by Spring Street Workshop, New York.

Provenance: Collection of Joe Wilfer

**Literature:** Carpenter 54 **Estimate:** \$5,000-7,000

Result: \$4,550