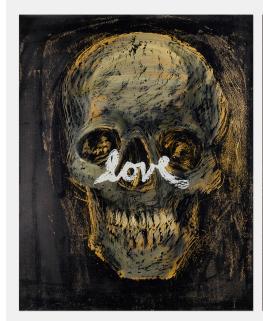

## JIM DINE Love and Grief (diptych)

woodcut in colors with hand-coloring each: 41% h × 32% w in (105 × 83 cm) overall: 41% h × 65% w in (105 × 166 cm)

Signed, dated and numbered to lower edge of one sheet 'AP Jim Dine 1992'. This work is an artist's proof apart from the edition of 17 printed by Spring Street Workshop, New York.

Provenance: Collection of Joe Wilfer

**Literature:** Carpenter 54 **Estimate:** \$5,000-7,000

Result: \$4,550