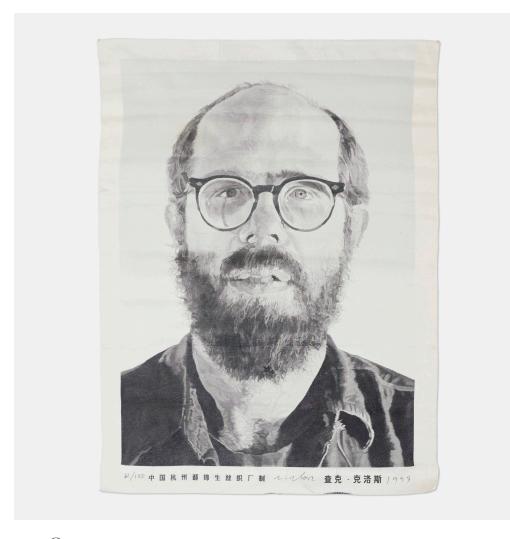

## CHUCK CLOSE Self-portrait (tapestry)

silk jacquard weave 50 h × 38 w in (127 × 97 cm)

Signed, dated and numbered to lower edge '61/150 C. Close 1993'. This work is number 61 from the edition of 150.

Provenance: A/D, New York

**Exhibited:** Objects by Artists, 3 June - 31 July 1993, The Greenberg Gallery, St. Louis | Prints Now!, 10 September - 7 November 1993, Cleveland Center for Contemporary Art, Ohio | Thinking Print: Books to Billboards, 1980-1995, 20 June - 10 September 1996, The Museum of Modern Art, New York

Estimate: \$1,500-2,500

Result: \$2,750