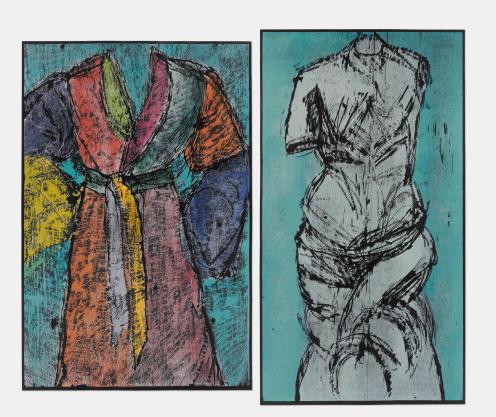

### JIM DINE The Colorful Venus and Neptune (diptych)

woodcut in colors on Arches Cover Black 67¼ h × 37 w in (171 × 94 cm) 62¼ h × 41¾ w in (158 × 106 cm)

Signed, dated, numbered and inscribed to lower edge of one work 'For Joe Jim Dine A/P 1992'. This work is one of 5 artist's proofs apart from the edition of 11 printed by the Spring Street Workshop, New York.

Provenance: Collection of Joe Wilfer

Literature: Carpenter 49

Estimate: \$6,000-8,000 Result: \$5,250