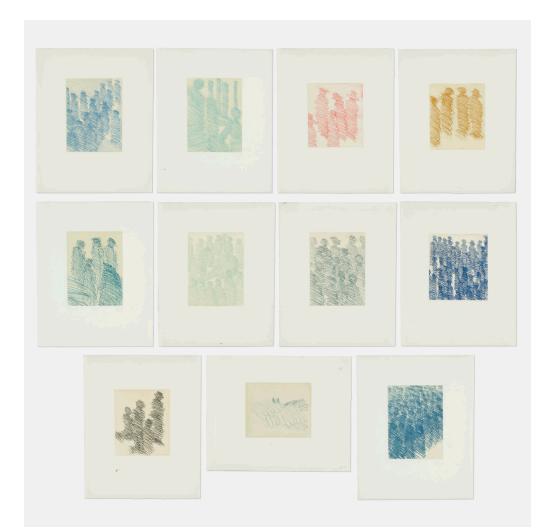

## TONY CRAGG Figures

soft-ground etching in colors image: 9% h × 7% w in (25 × 19 cm) sheet: 19½ h × 15½ w in (50 × 39 cm)

Signed, titled, dated and numbered to lower edge of each work '4/10 Figures I - XI T Cragg 88'. This complete portfolio of eleven works is number 4 from the edition of 10 published by Crown Point Press, New York.

**Provenance:** Crown Point Press, New York | Collection of WestRock Shared Services LLC, Norcross, GA | Leslie HIndman, Chicago, *Fine Prints*, 14 December 2017, Lot 261 | Private Collection

Estimate: \$1,200-1,800 Result: \$4,000