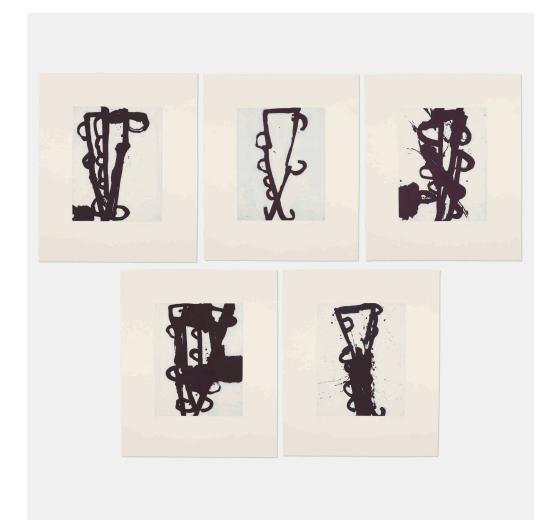

### JAMES BROWN Five Sorrowful Mysteries

lithograph in colors on Hahnemühle image: 18% h × 14% w in (48 × 37 cm) sheet: 31 h × 26 w in (79 × 66 cm)

Signed, dated and numbered to lower edge of each sheet 'PP I James Brown 1989' with blindstamps. This complete set of five works is printer's proof 1 apart from the edition of 35 published by Pace Editions, New York.

Provenance: Collection of Joe Wilfer

Literature: Bordas 93-97

Estimate: \$2,500-3,500 Result: \$2,000