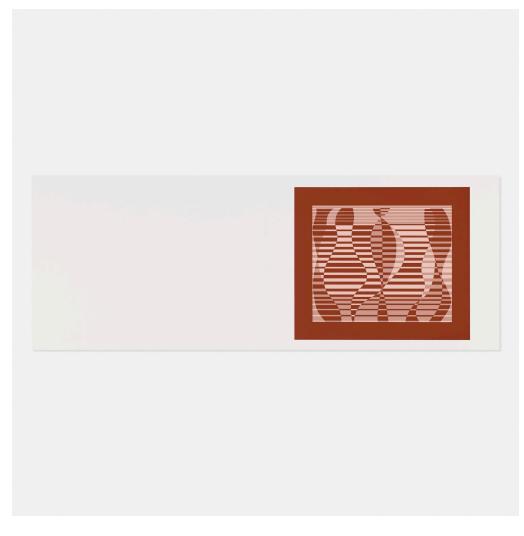

## **JOSEF ALBERS**

Folio II Folder 22 (from the Formulation : Articulation portfolio)

screenprint in colors

image:  $13 \text{ h} \times 15 \text{ w}$  in  $(33 \times 38 \text{ cm})$ sheet:  $15 \text{ h} \times 40 \text{ w}$  in  $(38 \times 102 \text{ cm})$ 

Printed to verso 'Portfolio II Folder 22'. This work is from the edition of 1000 printed by Ives-Sillman, Inc., New Haven and published by Harry N. Abrams, Inc., New York.

Literature: Danilowitz Appendix C