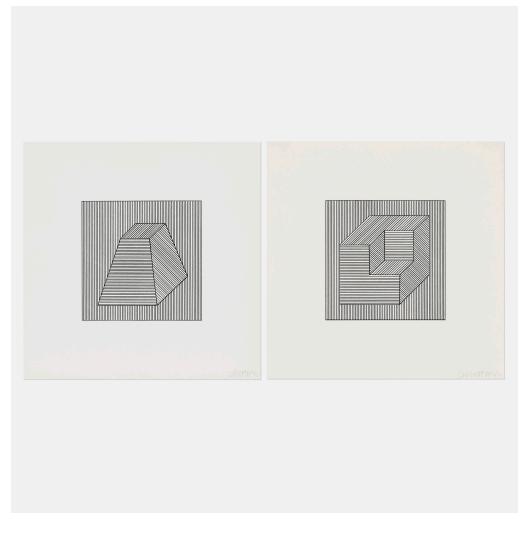

## **SOL LEWITT**

Untitled (two works from the Twelve Forms Derived From a Cube series)

screenprint on Arches 88 image:  $4 \text{ h} \times 4 \text{ w}$  in  $(10 \times 10 \text{ cm})$  sheet:  $8 \text{ h} \times 8 \text{ w}$  in  $(20 \times 20 \text{ cm})$ 

Signed and numbered to lower right of each work 'LeWitt pp 2/2'. These works are printer's proof 2 of 2 apart from the numbered edition of 40 printed by Jo Watanabe, New York and co-published by Multiples Inc., New York and Marilena Bonomo, Bari, Italy.

**Literature:** Krakow 1984.05 **Estimate:** \$1,500-1,800

Result: \$1,690