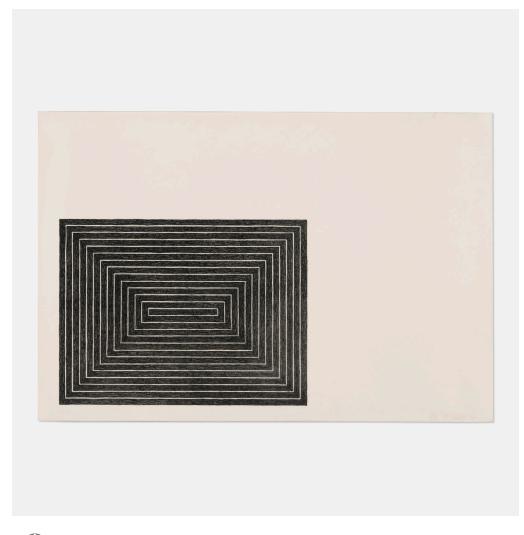

### FRANK STELLA

Tomlinson Court Park (from the Black Series I)

lithograph on J. Barcham Green sight: 15 h × 22 w in (38 × 56 cm)

Signed, dated and numbered to lower right '78/100 F. Stella 67'. This work is number 78 from the edition of 100 printed and published by Gemini G.E.L., Los Angeles.

Provenance: Estate of Rogers Albritton | Thence by descent

Literature: Axsom 8 | Gemini 52

Estimate: \$2,500-3,500

Result: \$3,250