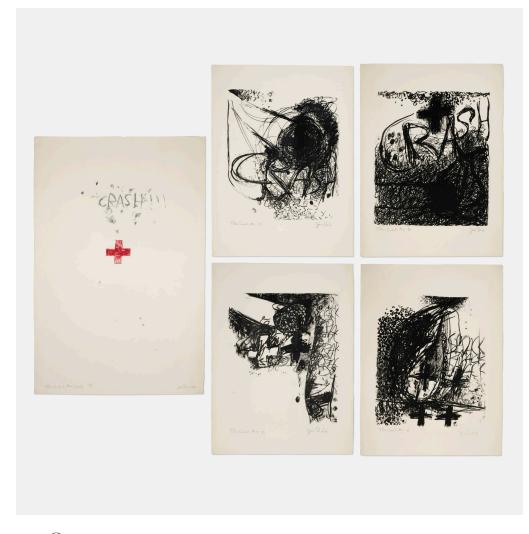

# JIM DINE Car Crash (five works)

lithograph in colors on BFK Rives smallest: 29% h × 22 w in  $(76 \times 56$  cm) largest: 40 h × 26 w in  $(102 \times 66$  cm)

Signed, titled, dated and numbered to lower edge of each work 'The Crash #2 1/33 Jim Dine', 'The Crash #3 1/33 Jim Dine', 'The Crash #4 1/33 Jim Dine', 'The Crash #5 1/33 Jim Dine' and 'The End of the Crash 1/32 Jim Dine 1960'. This partial portfolio of 5 works is number 1 from the edition of 33 printed by Emiliano Sorini at Pratt Graphic Art Center, New York and published by Martha Jackson Gallery, New York.

Literature: Mikro 2-6

Estimate: \$5,000-7,000