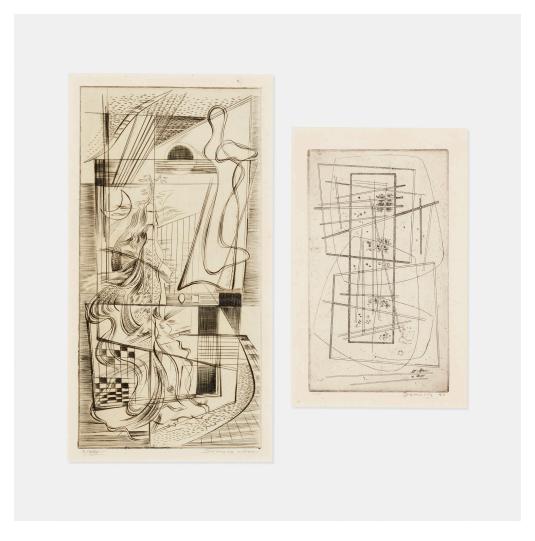

### **WERNER DREWES**

On Different Planes; Lines in Vertical (two works)

etching and aquatint 9% h × 6% w in (24 × 16 cm) 18% h × 11% w in (46 × 29 cm)

Signed, titled, dated and numbered to lower edge of each work '7/XXX Drewes 1944 On Different Planes' and 'I-X Drewes 40 Lines in Vertical (1940)'. These works are number 7 from the edition of 30 and number 1 from the edition of 10.

Provenance: Gary Snyder Fine Art, New York | Private Collection (Lines in Vertical)

Estimate: \$2,500-3,500

Result: \$2,125