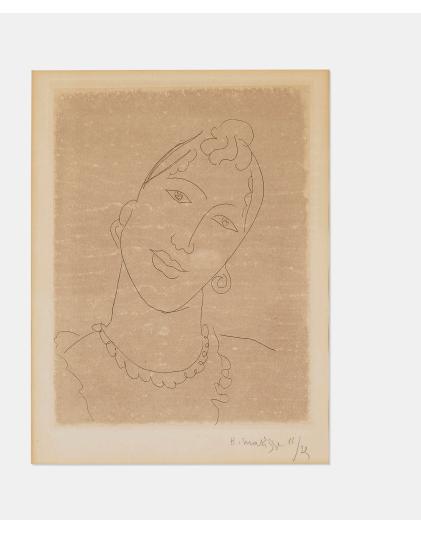

### HENRI MATISSE

Martiniquaise (from the Martiniquaise suite)

etching on annam appliqué to wove paper image: 11 h × 8¾ w in (28 × 21 cm) sheet: 15 h × 11 w in (38 × 28 cm)

Signed and numbered to lower right 'H. Matisse 11/25'. This work is number 11 from the edition of 25.

Provenance: Collection of Mrs. Edgar Sinton, California | Private Collection

Exhibited: Collector's Chance, 1953, San Francisco Museum of Art

**Literature:** Duthuit 284 **Estimate:** \$5,000-7,000

**Result:** \$6,875