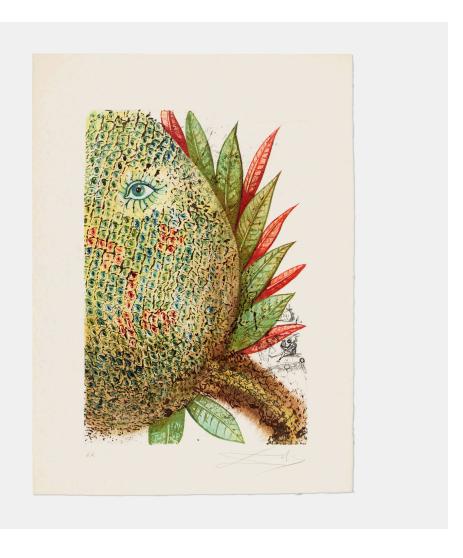

## SALVADOR DALÍ

Ananas (from the Végetation inédit series)

sheet:  $29\% \text{ h} \times 21\% \text{ w} \text{ in } (76 \times 55 \text{ cm})$ 

photolithograph in colors with etched remarques on Japon nacré image: 21 h  $\times$  15% w in (53  $\times$  38 cm)

Signed and numbered to lower edge 'E.A. Dali'. This work is an artist's proof apart from the edition of  $175\,$ 

printed by Ateliers Rigal, Paris and published by Les Bibliophiles de l'Union Française, Paris.

Literature: Field 67-11
Estimate: \$2,000-3,000

Result: \$2,600