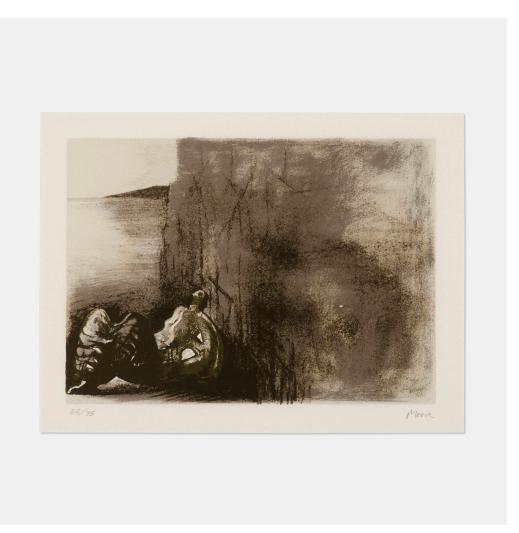

### **HENRY MOORE**

Reclining Figure with Cliff Background

lithograph in colors

image:  $9\frac{1}{2} \text{ h} \times 13\frac{1}{4} \text{ w in (24} \times 34 \text{ cm)}$ sheet:  $20 \text{ h} \times 24 \text{ w in (51} \times 61 \text{ cm)}$ 

Signed and numbered to lower edge '52/75 Moore'. This work is number 52 from the edition of 75 printed by Curwen Studio, London and published by Sonja Henie and Niels Onstad Foundations, Oslo.

Literature: Cramer 436
Estimate: \$800-1,200