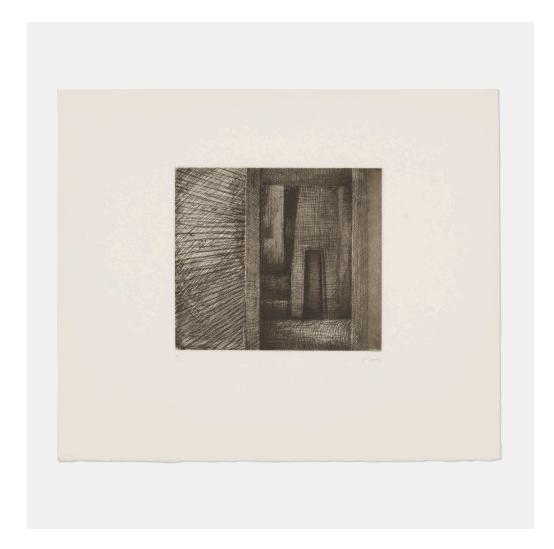

### **HENRY MOORE**

**Architecture Doorway** 

etching, aquatint, drypoint and soft-ground etching on BFK Rives

image:  $7\frac{1}{2}$  h ×  $8\frac{1}{2}$  w in (19 × 22 cm) sheet: 15 h × 18 w in (38 × 46 cm)

Signed and numbered to lower edge '16/50 Moore'. This work is number 16 from the edition of 50 printed by Atelier Lacourière et Frélaut, Paris and published by Cramer, Geneva.

Literature: Cramer 185
Estimate: \$1,000-1,500