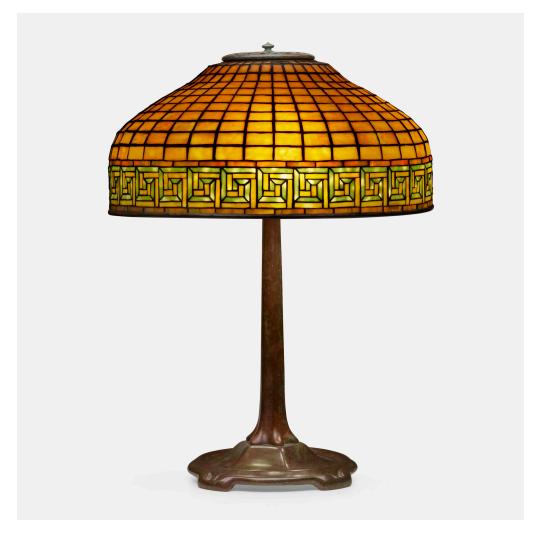

## TIFFANY STUDIOS

Greek Key table lamp

USA, c. 1910 | leaded glass, patinated bronze

 $23\frac{1}{2} \text{ h} \times 20 \text{ dia in } (60 \times 51 \text{ cm})$ 

Lamp features a Library Standard base.

Marked to tag on shade 'TIFFANY STUDIOS NEW YORK 1916' and to base 'TIFFANY STUDIOS NEW YORK 532'.

**Provenance:** Private Collection, Barbados | Rago, *Early 20th Century Design*, 20 May 2017, Lot 1303 | Private Collection

**Literature:** *Tiffany Lamps and Metalware: New Edition*, Duncan, pg. 120 illustrates base, pg. 123 illustrates shade

Estimate: \$12,000-18,000

Result: \$17,500