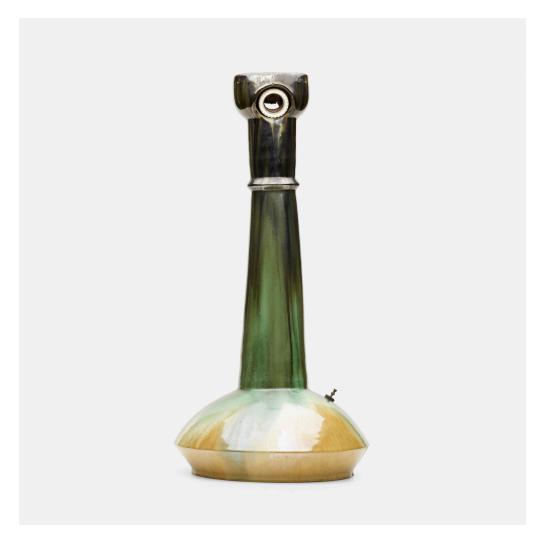

### **FULPER POTTERY**

Vasekraft lamp base

USA, c. 1910 | Cat's Eye Flambé to Butterscotch Flambé-glazed earthenware 21½ h  $\times$  10 dia in (55  $\times$  25 cm)

Stamped rectangular manufacturer's mark and number to underside 'Fulper 7', 'Patent Pending U.S. and Canada' and circular 'Vasekraft' mark with potter at wheel.

**Provenance:** Collection of Robert A. Ellison | Rago, *Early 20th Century Design*, 13 May 2021, Lot 215 | Private Collection, Florida

Estimate: \$500-700 Result: \$625