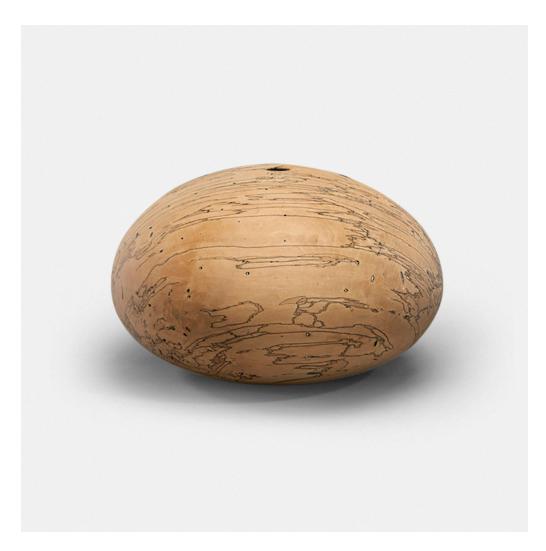

### DAVID ELLSWORTH Low Ovoid

USA, 2009 | spalted sugar maple 8 h × 11<sup>1</sup>/<sub>2</sub> w × 12 d in (20 × 29 × 30 cm)

This lot is sold on behalf of the Smithsonian Women's Committee. All proceeds, including the 25% buyer's premium, will support projects and initiatives across the Smithsonian institution.

Signed, titled and dated 'Low Ovoid 2009 Ellsworth Spalted Maple'.

Of the primary market; suggested retail: \$9,500.

Please note: This work will ship directly from the artist or the artist's representative.