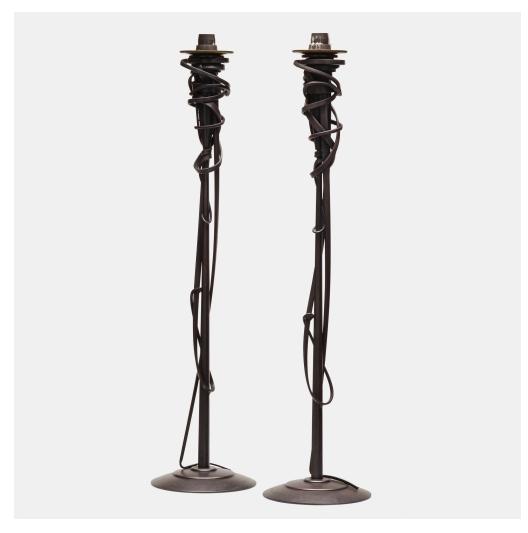

## **ALBERT PALEY**

Tall candleholders, pair

USA, 2001 | forged and fabricated steel with natural patina, removable brass bobeches (collars) 25% h × 6 dia in (65 × 15 cm)

Impressed signature and date to top of each base '© Albert Paley 2001' and numbered to underside 'S-72.50' and 'S-72.19', respectively. These works are numbers 50 and 19 from the edition of 50 pairs.

Provenance: Bellevue Arts Museum Store, WA | Private Collection

Estimate: \$2,000-3,000

Result: \$2,125